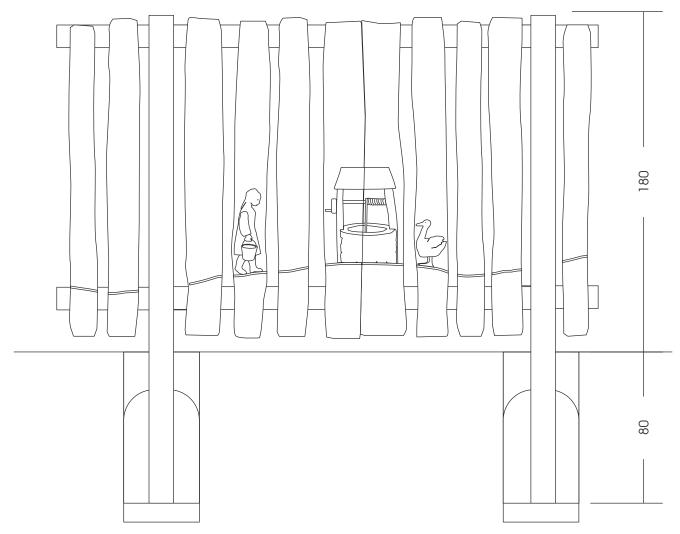

Measures total: approx. 200 x 180 (260) cm (L, H [H with depth below ground])

Foundation: 2 units 40 x 40 x 80 cm (L, W, D)

each more fence unit 40 x 40 x 80 cm (L, W, D)

each  $+10\,\mathrm{cm}$  drainage-fine gravel layer

## View: