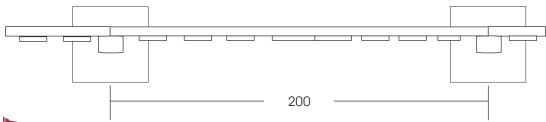

Measures total: approx. 200 x 180 (260) cm (L, H [H with depth below ground])

Foundation: 2 units 40 x 40 x 80 cm (L, W, D)

each more fence unit 40 x 40 x 80 cm (L, W, D)

each  $+10\,\mathrm{cm}$  drainage-fine gravel layer

## Top view: