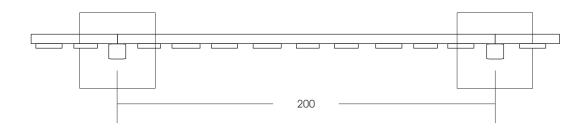

Measures per fence unit: approx. 200 x 100 (150) cm (L, H [H with depth below ground])

Foundation: 2 units 40 x 40 x 50 cm (L, W, D)

each more fence unit, 1 unit 40 x 40 x 50 cm (L, W, D)

each+10 cm drainage-fine gravel layer each fence unit 2 person, approx. 1 h

Weight: biggest part approx. 100 kg

View:

Top view: