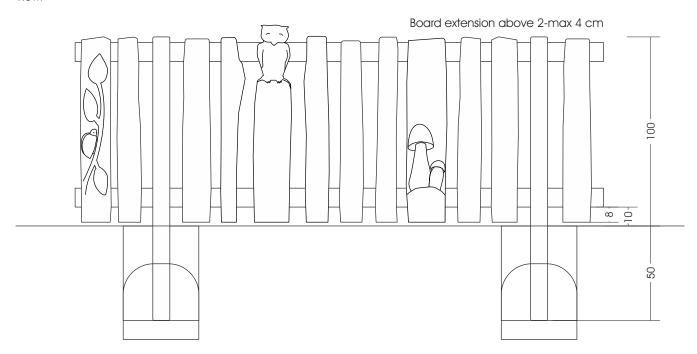

## 28.15. Sculptures Fence

Assembly and installation:

M 1:20

Foundations need to be made after the production of our playgrounds due to the fact that we cannot guarantee information of the wood due to its irregular growth habits. Technical changes reserved. Please check the measures when our goods arrive. Our goods meet the standards of DIN 1176. For delivery is the offer text relevant.

Measures per fence unit: approx. 200 x 100 (150) cm (L, H [H with depth below ground])

Foundation: 2 units 40 x 40 x 50 cm (L, W, D)

each more fence unit, 1 unit 40 x 40 x 50 cm (L, W, D)

each+10 cm drainage-fine gravel layer each fence unit 2 person, approx. 1 h

Weight: biggest part approx. 100 kg

View:

Top view: