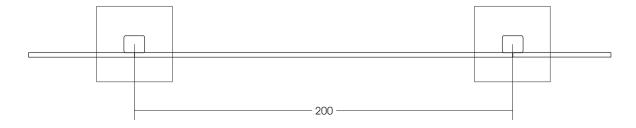

Measures per fence unit: approx. 200 x 100 (150) cm (L, H [H with depth below ground])

Foundation: 2 units 40 x 40 x 50 cm (L, W, D)

each more fence unit  $40 \times 40 \times 50$  cm (L, W, D) each unit +10 cm drainage-fine gravel layer

Assembly and installation: each fence unit 2 people approx. 1 h

Weight: biggest part approx. 80 kg

View:

Top view: