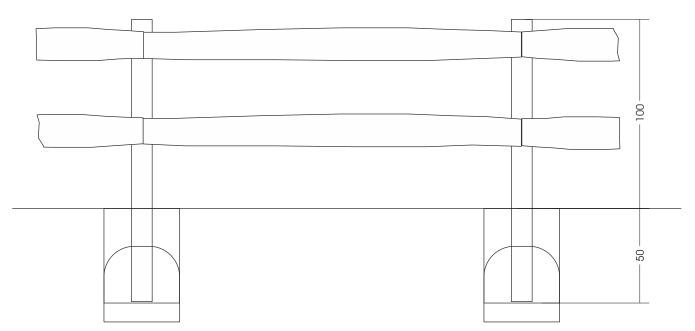

## 28.02. Pasture Fence- with optional post end

M 1:20

Foundations need to be made after the production of our playgrounds due to the fact that we cannot guarantee information of the wood due to its irregular growth habits. Technical changes reserved. Please check the measures when our goods arrive. Our goods meet the standards of DIN 1176. For delivery is the offer text relevant.

Measures per fence unit: approx. 200 x 100 (150) cm (L, H [H with depth below ground])

Foundation: 2 units 40 x 40 x 50 cm (L, W, D)

each more fence unit  $40 \times 40 \times 50$  cm (L, W, D) each unit +10 cm drainage-fine gravel layer

Assembly and installation: each fence unit 2 people approx. 1 h

Weight: biggest part approx. 80 kg

View:

Top view: