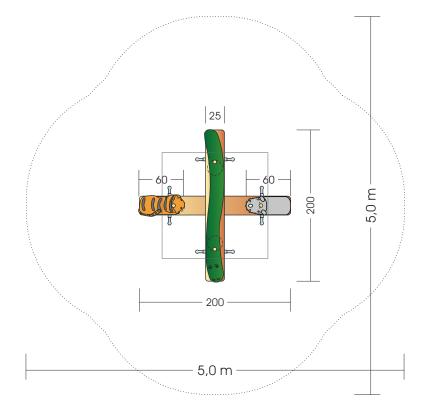

Measures total: approx. 200 x 200 x 85 (170) cm (L, W, H [H with depth below ground])

Measures may vary depending on the motive.

Fall area: approx. 5,0 x 5,0 m Safty surface: Top soil, Gras

Foundation: 1 unit 140 x 140 x 85 cm (L, W, Depth)

Assembly and installation: 2 Pers./approx. 3 hrs. Weight: total approx. 200 kg

Intended age group: from approx. 3 years of age on

Top view: