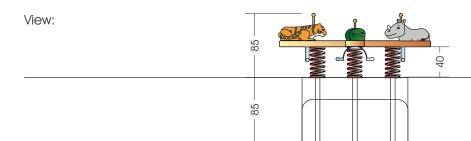

Measures total: approx. 200 x 200 x 85 (170) cm (L, W, H [H with depth below ground])

Measures may vary depending on the motive.

Fall area: approx. 5,0 x 5,0 m Safty surface: Top soil, Gras

Foundation: 1 unit 140 x 140 x 85 cm (L, W, Depth)