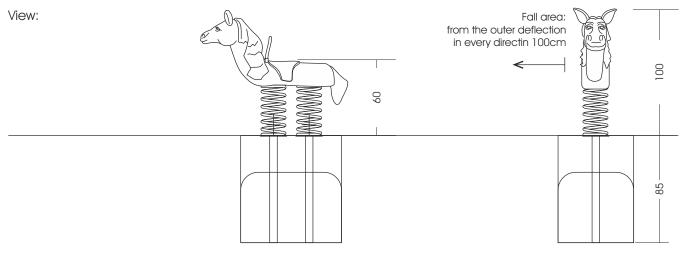

Measures total: approx. 110 x 25 x 100 (185) cm (L, W, H [H with depth below ground])

Measures may vary depending on the motiv

Fall area: approx. 4,1 x 3,2 m

Safty surface: Top soil, gras

Spielplätze von A-Z

Foundation: 1 unit 80 x 60 x 85 cm (L, W, Depth)

Assambly and installation: 2 people/approx. 1 h Weight: total approx. 120 kg

Intended age group: from approx. 2 years of age on