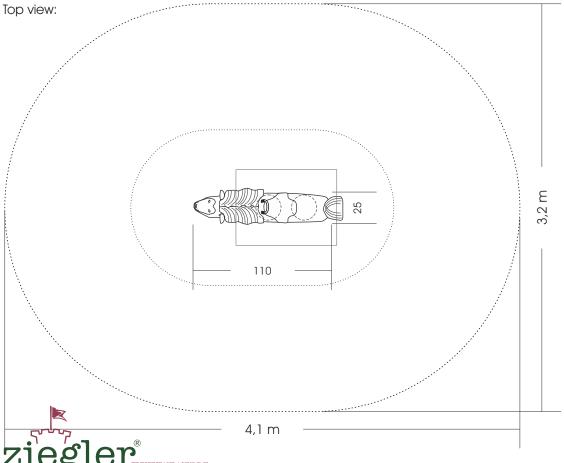

Measures total: approx. 110 x 25 x 100 (185) cm (L, W, H [H with depth below ground])

Measures may vary depending on the motiv

Fall area: approx. 4,1 x 3,2 m

Safty surface: Top soil, gras

Spielplätze von A-Z