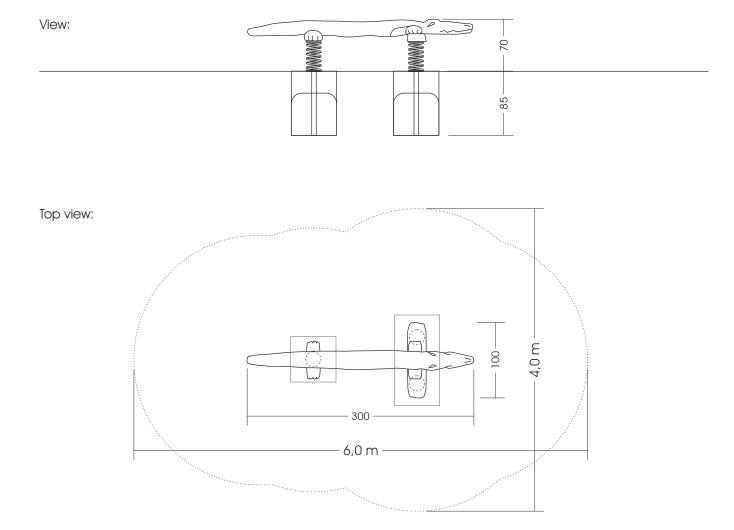

Measures total:

Fall area: Safty surface: Foundation: Assambly and installation: Weight: Vdesigned for the age of: approx. 300 x 100 x 70 (155) cm (L, W, H [H with depth below ground]) Measures may vary depending on the motive. approx. 6,0 x 4,0 m Top soil, gras 1 unit 60 x 60 x 85 cm (L, W, Depth), 1 unit 120 x 60 x 85 cm (L, W, Depth) 2 people/approx. 2 hrs total approx. 200 kg from approx. 3 years of age on