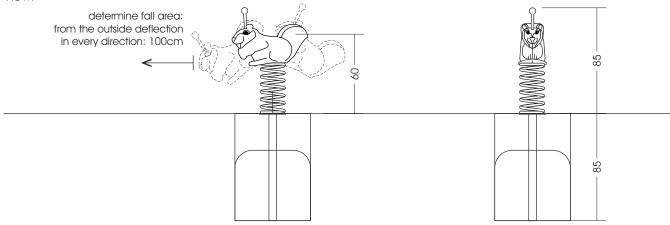

Measures total: approx. 60 x 25 x 85 (170) cm (L, B, H [H with depth below ground])

measures may vary depending on the motive

Fall Area: approx. 3,2 x 2,9 m

Protective surface: Top soil, gras

Foundation: 1 unit 60 x 60 x 85 cm (L, W, Depth)