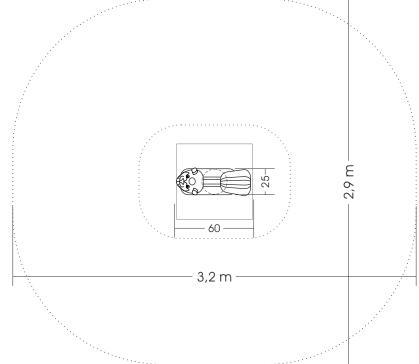

Measures total: approx. 60 x 25 x 85 (170) cm (L, B, H [H with depth below ground])

measures may vary depending on the motive

Fall Area: approx. 3,2 x 2,9 m

Protective surface: Top soil, gras

Foundation: 1 unit 60 x 60 x 85 cm (L, W, Depth)