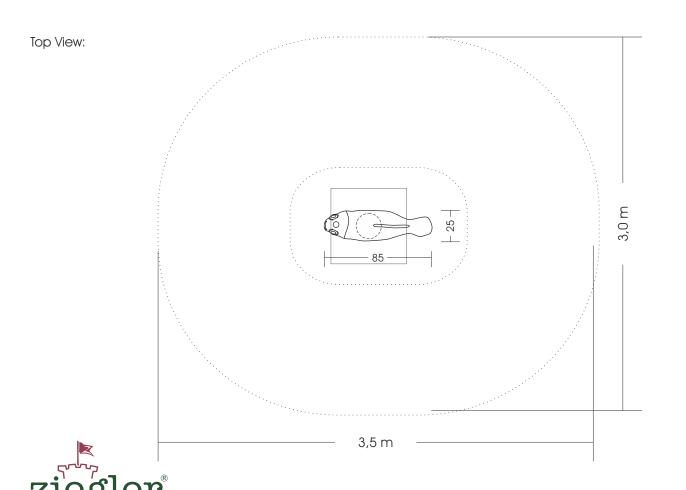

Measures total: approx. 85 x 25 x 80 (165) cm (L, B, H [H with depth below ground])

measures can vary - depends on the motive

Fall Area: approx. 3,5 x 3,0 m

Protective surface: Top soil, gras

Spielplätze von A-Z