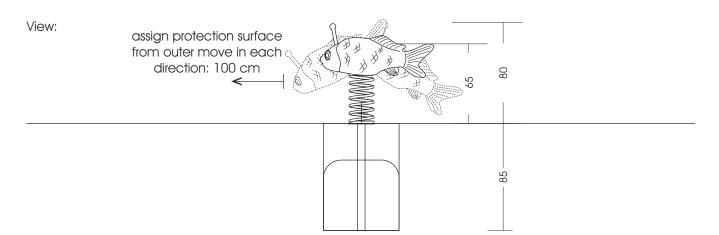

Measures total: approx. 85 x 25 x 80 (165) cm (L, B, H [H with depth below ground])

measures can vary - depends on the motive

Fall Area: approx. 3,5 x 3,0 m

Protective surface: Top soil, gras

Spielplätze von A-Z

Foundations: 1 Unit 60 x 60 x 85 cm (L, W, Depth)

Assembly and installation: 2 people/approx. 1 hrs. Weightt: total approx. 60 kg

Intended age group: from approx. 2 years of age on