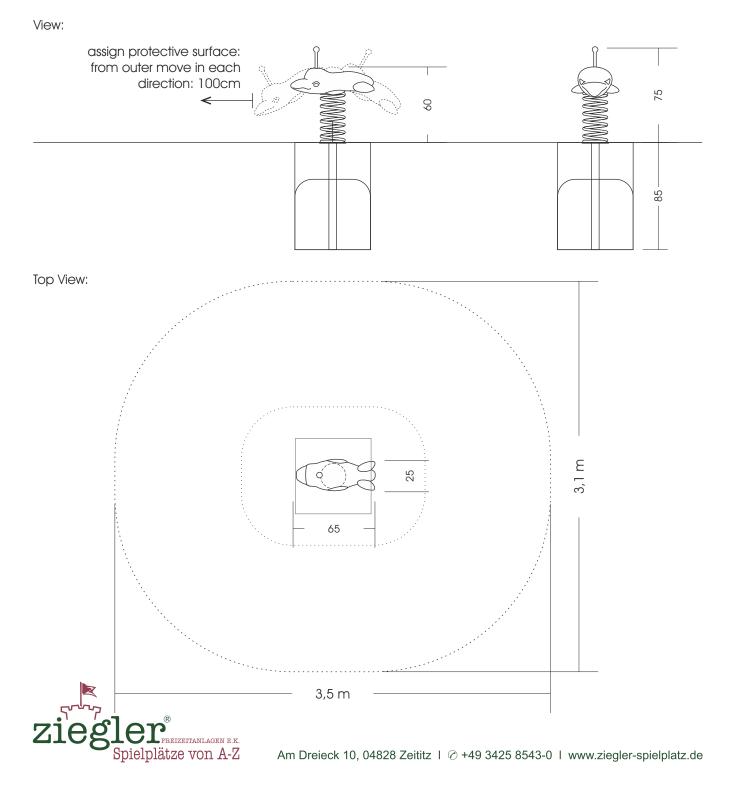

## 4.03.05. Spring Animal "Dolphin"

M 1:30

Foundations need to be made after the production of our playgrounds due to the fact that we cannot guarantee information of the wood due to its irregular growth habits. Technical changes reserved. Please check the measures when our goods arrive. Our goods meet the standards of DIN EN 1176. For delivery is the offer text relevant.

Measures total:

Fall Area: Protective surface: Foundation: Assembly and installation: Weight: Designed for the age of: approx. 65 x 25 x 75 (160) cm (L, B, H [H with depth below ground]) measures may vary depending on the motive approx. 3,5 x 3,1 m Top soil, gras 1 Unit 60 x 60 x 85 cm (L, W, Depth) 2 people/approx. 1 h total approx. 60 kg from 2 years of age on