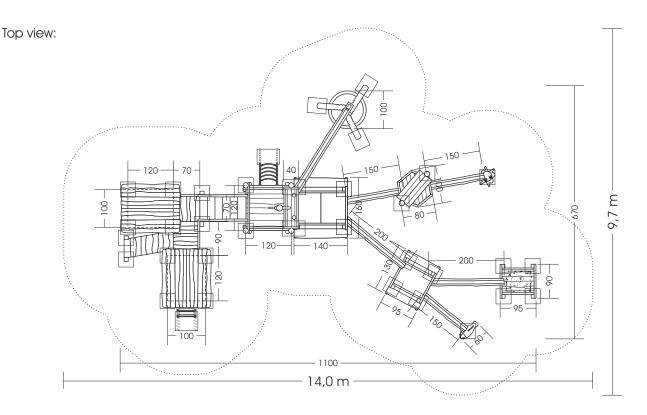

Measures total: approx. 1100 x 670 x 370 (450) cm (L, W, H [H with depth below ground])

Fall area: approx. 14,0 x 9,7 m
Protective surface: sand, grit, wooden chaffs

Foundation: 16 units 40 x 40 x 80 cm (L, W, D), 2 units 60 x 40 x 80 cm (L, W, D),