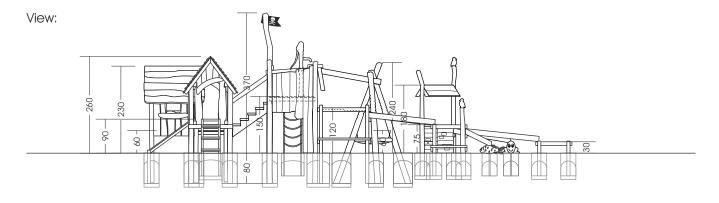

Measures total: approx. 1100 x 670 x 370 (450) cm (L, W, H [H with depth below ground])

Fall area: approx. 14,0 x 9,7 m
Protective surface: sand, grit, wooden chaffs

Foundation: 16 units 40 x 40 x 80 cm (L, W, D), 2 units 60 x 40 x 80 cm (L, W, D),