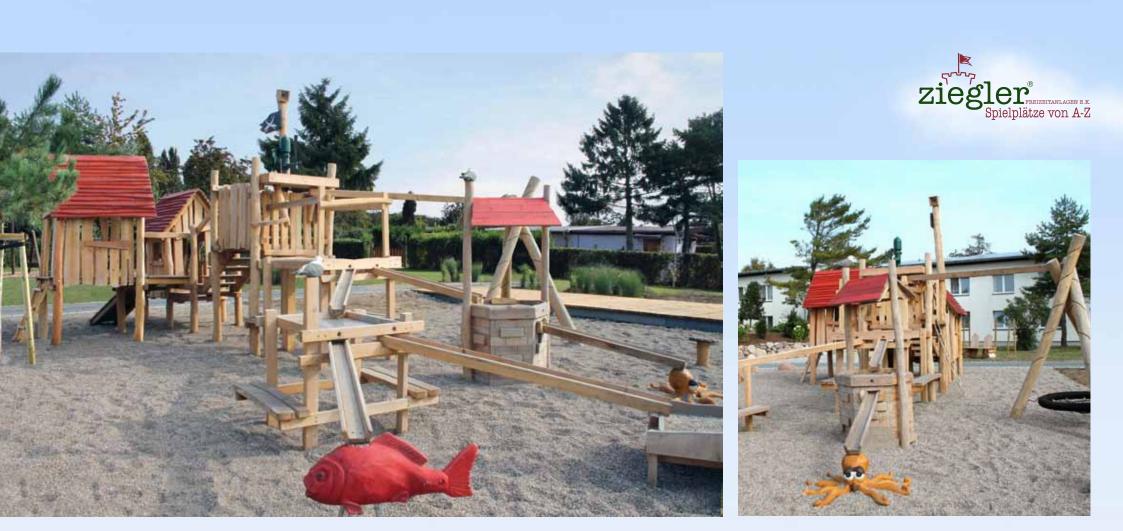

## 34.13.02. Pirate Village Mud Table

Young pirates will find everything their hearts desire at the Pirate Village. This combination is centred on the water pump, from where water can be pumped and fed into the different channels. Delightfully carved figures including an octopus, seagulls and a fish add a lovely touch to this playground. Kids can climb inside the playhouses and splash around in the barrels and well, while a nest swing provides even more variety. Children will find shady spots inside and below the playhouses, which can be accessed in a number of ways. This water-themed playground is suitable for children aged three and over.