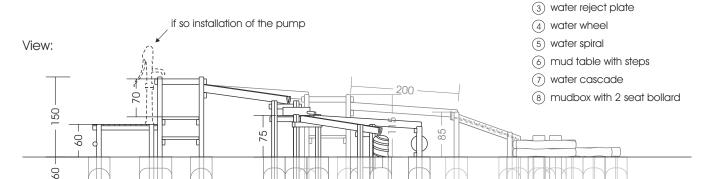

Measures total: approx. 980 x 480 x 150 (210) cm (L, W, H [H with depth below ground])

Fall area: approx. 12,8 x 7,8 m

Protective surface: gras, sand

Foundation: 19 units 40 x 40 x 60 cm (L, W, T), 4 units 60 x 40 x 60 cm (L, W, T),

j pump platform
2 distributing table with steps