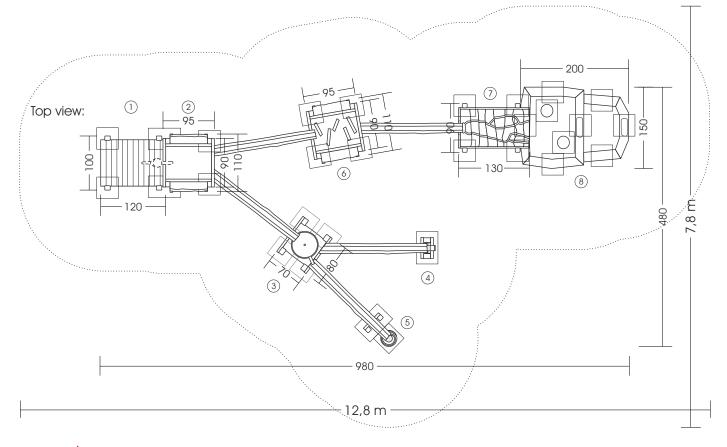

Measures total: approx. 980 x 480 x 150 (210) cm (L, W, H [H with depth below ground])

Fall area: approx. 12,8 x 7,8 m

Protective surface: gras, sand

Foundation: 19 units 40 x 40 x 60 cm (L, W, T), 4 units 60 x 40 x 60 cm (L, W, T),