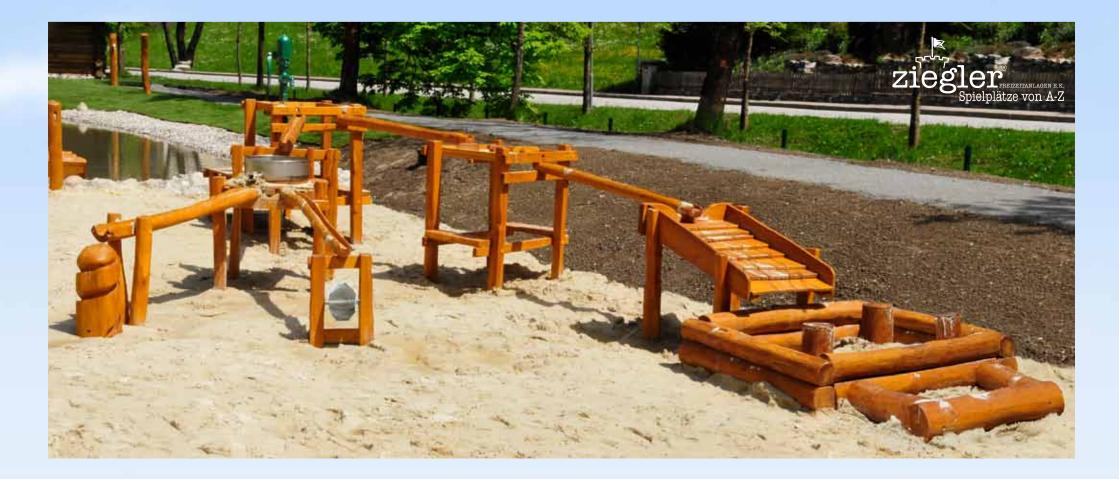

## 34.08. Waterworks

The Waterworks offers kids a range of opportunities to discover the joy of playing with water and gaining an initial understanding of basic physical relationships. This design is particularly suitable for outdoor use at day-care centres, or even school playgrounds. The combination provides all manner of potential for integrating water play into primary school teaching. High-quality connections and materials such as the stainless steel floor of the mud table ensure durability and safe play.