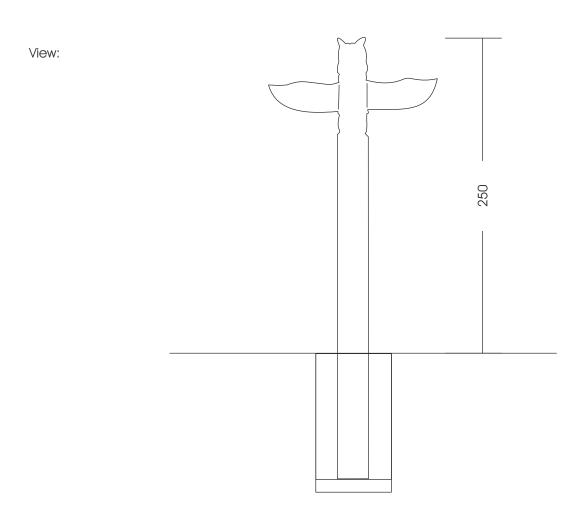

## 33.04.02. "Owl" Totem Pole

Foundation:

M 1:30

Foundations need to be made after the production of our playgrounds due to the fact that we cannot guarantee information of the wood due to its irregular growth habits. Technical changes reserved. Please check the measures when our goods arrive. Our goods meet the standards of DIN 1176. For delivery is the offer text relevant.

Measures total: approx. 130 x 30 x 250 (350) cm (L, W, H [H with depth below ground])

Fall area: During installation of sculptures in the nearby playground must expect

to be that the benches are climbed and played.

Possible fall area of 150 cm

1 unit 60 x 60 x 100 cm (L, W, D)

jeweils +10 cm Drainage-Kiesschicht

Assembly and installation: 2 people approx. ½ h

Weight: in total. 120 kg

Top view: