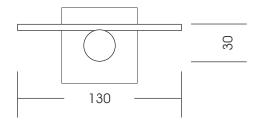

Measures total: approx. 130 x 30 x 250 (350) cm (L, W, H [H with depth below ground])

Fall area: During installation of sculptures in the nearby playground must expect

to be that the benches are climbed and played.

Possible fall area of 150 cm

1 unit 60 x 60 x 100 cm (L, W, D)

jeweils +10 cm Drainage-Kiesschicht

Assembly and installation: 2 people approx. ½ h

Weight: in total. 120 kg

Top view: