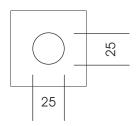

approx. 25 x 25 x 250 (350) cm (L, W, H [H with depth below ground]) Measures total: Fall area:

During installation of sculptures in the nearby playground must expect

to be that the benches are climbed and played.