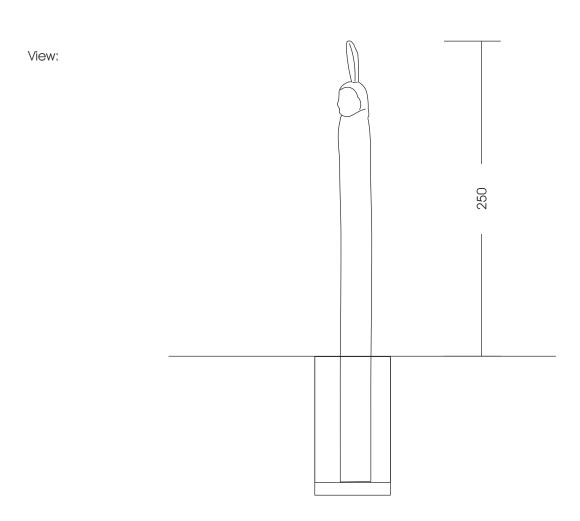

## 33.04.01. "Indian" Totem Pole

Foundation:

M 1:30

Foundations need to be made after the production of our playgrounds due to the fact that we cannot guarantee information of the wood due to its irregular growth habits. Technical changes reserved. Please check the measures when our goods arrive. Our goods meet the standards of DIN 1176. For delivery is the offer text relevant

approx. 25 x 25 x 250 (350) cm (L, W, H [H with depth below ground]) Measures total: Fall area:

During installation of sculptures in the nearby playground must expect

to be that the benches are climbed and played.