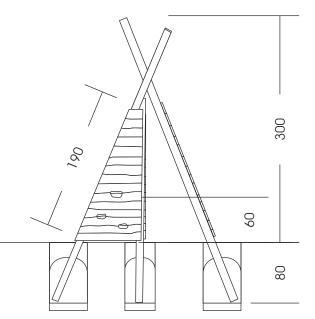

Measures total: Fall area: Protective surface: Foundation:

Assembly and installation: Weight: Intended age group:

View:

approx. 200 x 190 x 300 (380) cm (L, W, H [H with depth below ground]) approx. 5 x 4,7 m f. e. top soil, gras 6 units 50 x 40 x 80 cm (L, B, T) each +10 cm drainage-fine gravel layer 2 people approx. 5 hrs biggest part approx. 100 kg from approx. 3 years of age on