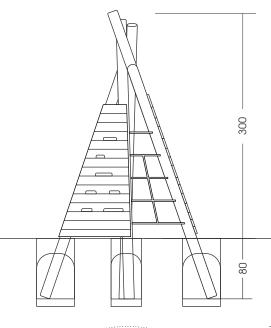

Measures total: approx. 210 x 190 x 300 (380) cm (L, W, H [H with depth below ground])

Fall area: approx. 5,1 x 4,9 m
Protective surface: sand, grit, wooden chaffs

Foundation: 6 units 50 x 40 x 80 cm (L, B, T) each +10 cm drainage-fine gravel layer

Assembly and installation: 2 people approx. 5 hrs
Weight: biggest part approx. 150 kg
Intended age group: from approx. 3 years of age on

View:

Top view: