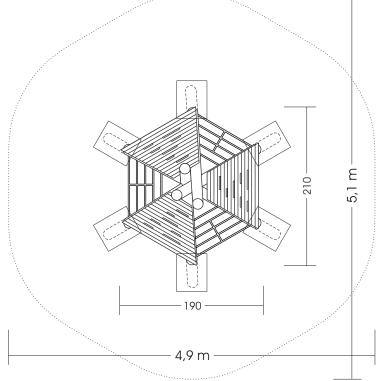

Measures total: approx. 210 x 190 x 300 (380) cm (L, W, H [H with depth below ground])

Fall area: approx. 5,1 x 4,9 m
Protective surface: sand, grit, wooden chaffs

Foundation: 6 units 50 x 40 x 80 cm (L, B, T) each +10 cm drainage-fine gravel layer

Assembly and installation: 2 people approx. 5 hrs
Weight: biggest part approx. 150 kg
Intended age group: from approx. 3 years of age on

View:

Top view: