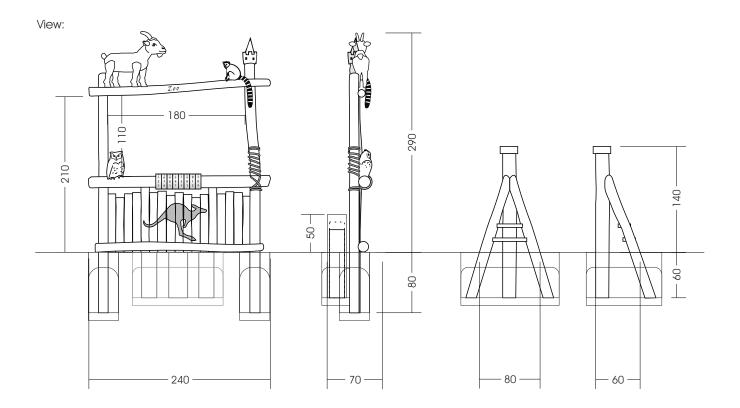

Measures Photo Point: Measures tripod: Foundation: approx. 240 x 70 x 290 (370) cm (L, W, H [H with depth below ground]) approx. 80 x 60 x 140 (200) cm (L, W, H [H with depth below ground])

2 units 40 x 40 x 80 cm (L, W, Depth), 1 units 120 x 40 x 60 cm (L, W, Depth), 1 unit 130 x 100 x 60 cm (L, B, Depth),