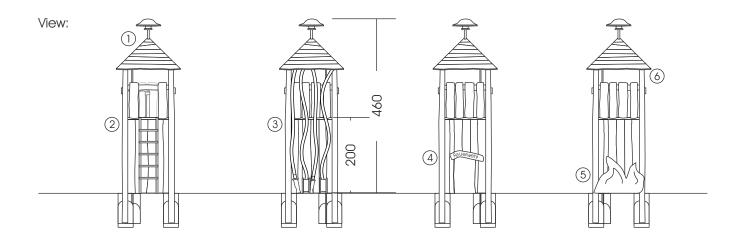

1 unit 40 x 40 x 80 cm (L, W, D)

Assembly and installation: 2 people approx. 7 hrs Weight: in total approx. 650 kg

Intended age group: from approx 5 years of age on

Top view:

- (1) Diaphne symbolic
- (2) Ladder climb up, horizontal
- (3) application hoses
- (4) entry, with writing
- (5) Panneling "Fire"
- (6) High gade steel pole inside tower