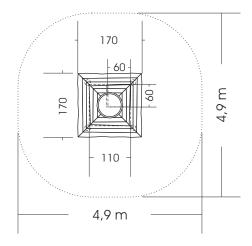

Measures total: approx. 170 x 170 x 460 (540) cm (L, W, H [H with depth below ground])

Fall area: approx. 4,9 x 4,9 m
Protective surface: Sand, grit, wooden chaffs

Foundation: 4 units 40 x 40 x 80 cm (L, W, D), each +10 cm drainage-fine gravel layer