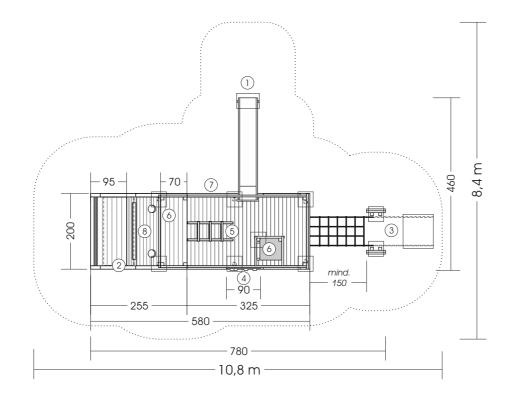

Measures total: approx. 780 x 460 x 270 (350) cm (L, W, H [H with depth below ground])

Fall area: approx. 10,8 x 8,4 m

For safety reasons do not align slides towards south! (heat build-up due to solar radiation)

Assembly and installation: 2 people approx. 12 hrs biggest part approx. 2000 kg Weight:

from approx. 5 years of age on Vorgesehene Altersgruppe:

Top view:

- (1) High grade steel slide
- (2) High grade steel tube
- 3 Climbing net with symbolic hose role on the floor
- 4 Climbing wall with wooden grips
- (5) Climbing ladder
- (6) Ladder climb up
- 7 Climbing wall
- 8 driver's cab with seat and dashboard