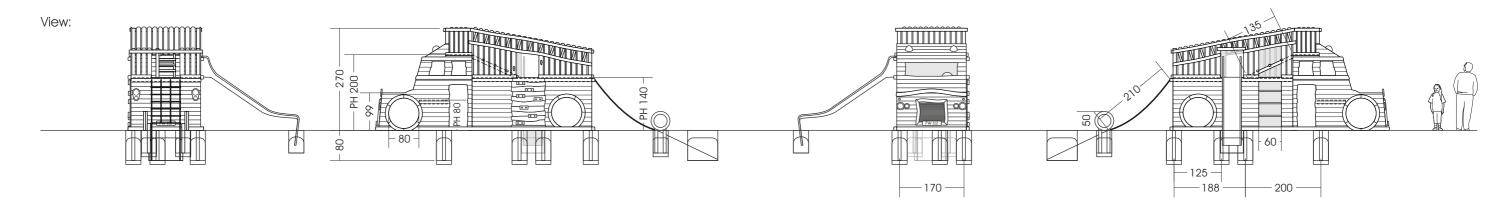

Measures total: approx. 780 x 460 x 270 (350) cm (L, W, H [H with depth below ground])

Fall area: approx. 10,8 x 8,4 m

For safety reasons do not align slides towards south! (heat build-up due to solar radiation)

Assembly and installation: 2 people approx. 12 hrs biggest part approx. 2000 kg Weight:

from approx. 5 years of age on Vorgesehene Altersgruppe:

Top view:

- (1) High grade steel slide
- (2) High grade steel tube
- 3 Climbing net with symbolic hose role on the floor
- 4 Climbing wall with wooden grips
- (5) Climbing ladder
- (6) Ladder climb up
- 7 Climbing wall
- 8 driver's cab with seat and dashboard