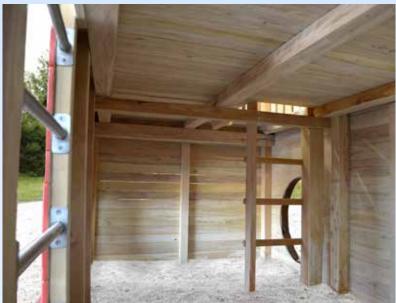

In our Fire Brigade, young firemen and firewomen can feel just like their great idols thanks to the detailed design of this wooden playground feature. Apart from a steering wheel, inside the cab they will find all sorts of lovingly carved displays and buttons, a gear lever and even a bell for sounding that all-important alarm! The large, original wheels are also impressive. Designed as stainless steel tubes for crawling through, they also ensure exciting ways to play.