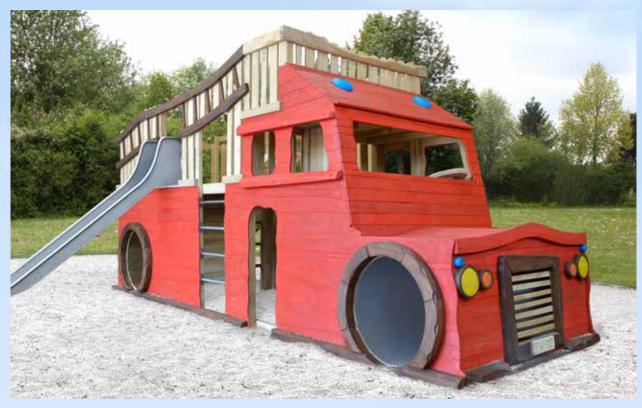

## 50.20.01. Fire Brigade

|  |  | from approx. 5 years of age on       |  |
|--|--|--------------------------------------|--|
|  |  | approx. 780 x 460 x 270 cm (L, W, H) |  |
|  |  | approx. 10,8 x 8,4 m (L, W)          |  |
|  |  | 200 cm                               |  |

In our Fire Brigade, young firemen and firewomen can feel just like their great idols thanks to the detailed design of this wooden playground feature. Apart from a steering wheel, inside the cab they will find all sorts of lovingly carved displays and buttons, a gear lever and even a bell for sounding that all-important alarm! The large, original wheels are also impressive. Designed as stainless steel tubes for crawling through, they also ensure exciting ways to play.