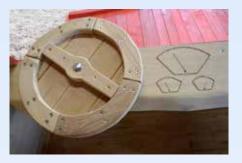

In our Fire Brigade, young firemen and firewomen can feel just like their great idols thanks to the detailed design of this wooden playground feature. Apart from a steering wheel, inside the cab they will find all sorts of lovingly carved displays and buttons, a gear lever and even a bell for sounding that all-important alarm! The large, original wheels are also impressive. Designed as stainless steel tubes for crawling through, they also ensure exciting ways to play.