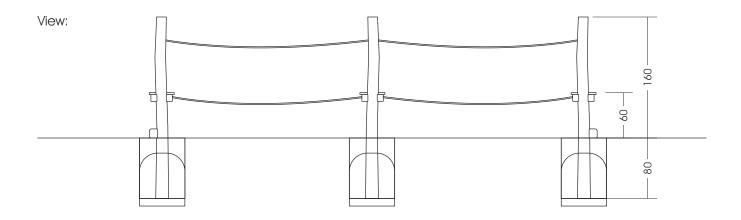

Measures total: approx. 590 x 80 x 160 (240) cm (L, W, H [H with depth below ground])

Fall area: approx. 8,9 x 3,8 m Fall Security: f. e. top soil, gras

Foundation: 3 units 100 x 60 x 80 cm (L, W, T)

each +10 cm Drainage-fine gravel layer