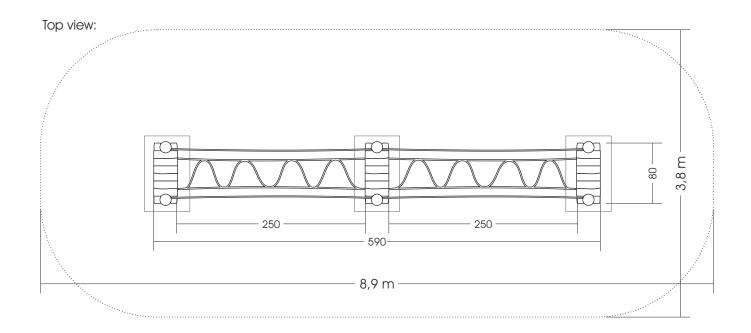

Measures total: approx. 590 x 80 x 160 (240) cm (L, W, H [H with depth below ground])

Fall area: approx. 8,9 x 3,8 m Fall Security: f. e. top soil, gras

Foundation: 3 units 100 x 60 x 80 cm (L, W, T)

each +10 cm Drainage-fine gravel layer