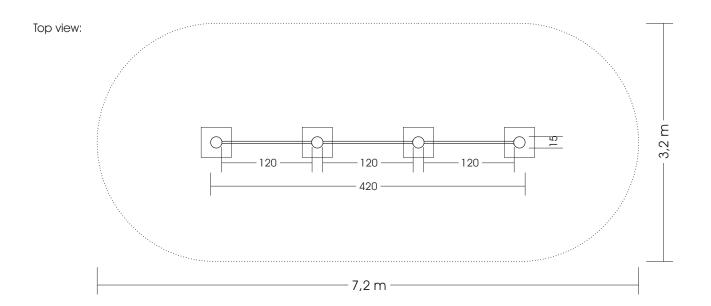

Measures total: approx. 420 x 15 x 170 (250) cm (L, B, H [H with depth below ground])

Fall area: approx. 7,2 x 3,2 m
Protective surface: sand, grit, wooden chaffs
Foundation: 4 units 40 x 40 x 80 cm (L, W, D)

each +10 cm drainage-fine gravel layer

Assembly and installation: 2 people approx. 2 hrs. Weight: in total approx. 200 kg

Intended age group: from approx. 3 years of age on