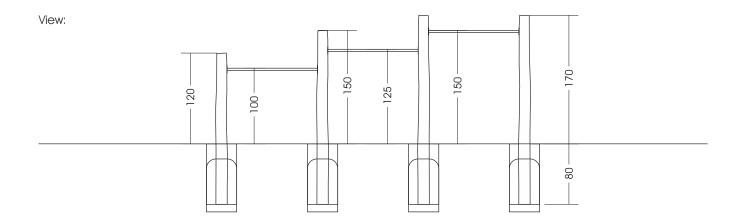

Measures total: approx. 420 x 15 x 170 (250) cm (L, B, H [H with depth below ground])

Fall area: approx. 7,2 x 3,2 m
Protective surface: sand, grit, wooden chaffs
Foundation: 4 units 40 x 40 x 80 cm (L, W, D)

each +10 cm drainage-fine gravel layer

Assembly and installation: 2 people approx. 2 hrs. Weight: in total approx. 200 kg

Intended age group: from approx. 3 years of age on