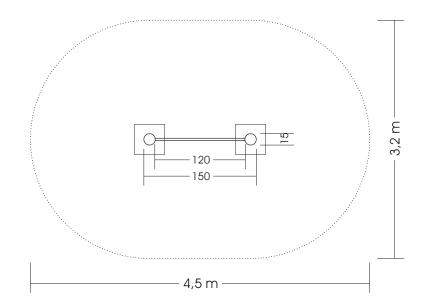

Measures total: Fall area: Protective surface: Foundation:

Top view:

Assembly and installation: Weight: Intended age group: approx. 150 x 15 x 150 (230) cm (L, W, H [H with depth below ground]) approx. 4,5 x 3,2 m sand, grit, wooden chaffs 2 units 40 x 40 x 80 cm (L, W, D) each +10 cm drainage-fine gravel layer 2 people approx. 1 h in total approx. 100 kg from approx. 3 years of age on