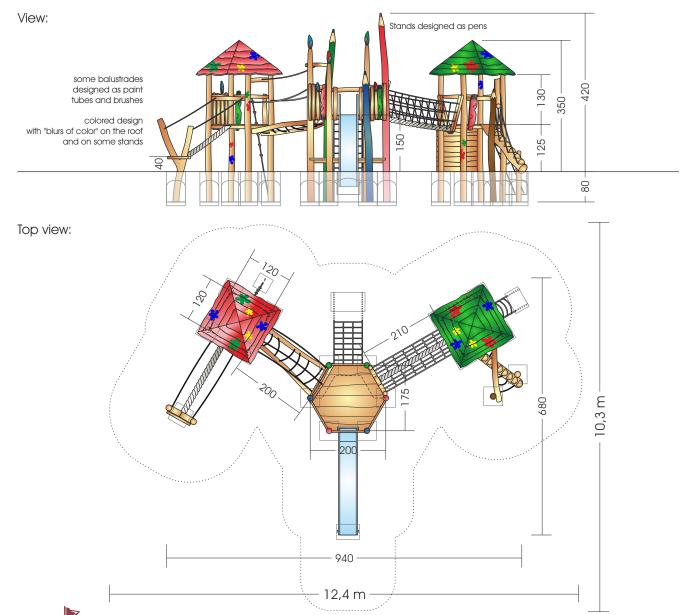

Measures total: approx. 940 x 680 x 420 (500) cm (L, W, H [H with depth below ground])

Fall area: approx. 12,4 x 10,3 m

For safety reasons do not align slides towards south!

(heat build-up due to solar radiation)

Protective surface: sand, grit, wooden chaffs

Foundation: 17 units 50 x 50 x 80 cm (L, W, D) each +10cm drainage-fine gravel layer,

2 units 60 x 40 x 60 cm (L, W, D), 1 unit 40 x 40 x 80 cm (L, W, D),

1 unit 90 x 50 x 80 cm (L, W, D)