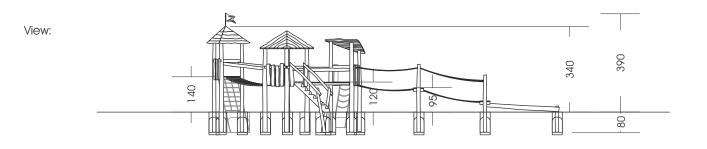

Measures total: Fall area: Protective surface: Foundation:

Assembly and installation: Weight: Designed for the age of: approx. 1390 x 590 x 390 (470) cm (L, W, H [H with depth below ground)) approx. 16,9 x 8,9 m Sand, grit, wooden chaffs 14 units 40 x 40 x 80 cm (L, W, T), 1 unit 60 x 40 x 80 cm (L, B, T) each +10 cm drainage-fine gravel layer 1 unit 90 x 50 x 80 cm (L, W, T), 1 unit 60 x 50 x 60 cm (L, W, T) 2 people/approx. 20 h biggest unit approx. 500kg 3 Years +