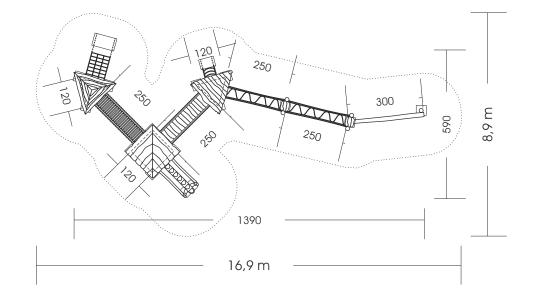

Measures total: Fall area: Protective surface: Foundation:

Assembly and installation: Weight: Designed for the age of: approx. 1390 x 590 x 390 (470) cm (L, W, H [H with depth below ground)) approx. 16,9 x 8,9 m Sand, grit, wooden chaffs 14 units 40 x 40 x 80 cm (L, W, T), 1 unit 60 x 40 x 80 cm (L, B, T) each +10 cm drainage-fine gravel layer 1 unit 90 x 50 x 80 cm (L, W, T), 1 unit 60 x 50 x 60 cm (L, W, T) 2 people/approx. 20 h biggest unit approx. 500kg 3 Years +

Top View: