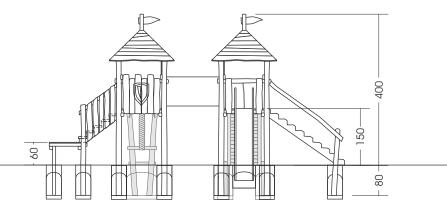

Measures total: approx. 790 x 660 x 400 (480) cm (L,W, H [H with depth below ground])

Fall area: approx. 10,9 x 10,1 m

For safety reasons do not align slides towards south!

(heat build-up due to solar radiation)

Protective surface: sand, grit, wooden chaffs

Foundation: 14 units each 40 x 40 x 80 cm (L, W, D), 1 unit 60 x 40 x 80 cm (L, W, D),

1 unit 80 x 40 x 80 cm (L, W, D) each +10 cm drainage-fine gravel layer,

1 unit 60 x 40 x 60 cm (L, W, D)

Assembly and installation: 2 people approx. 12 hours Weight: biggest part approx. 650 kg

Vorgesehene Altersgruppe: 3 years +

Top view:

10,9 m