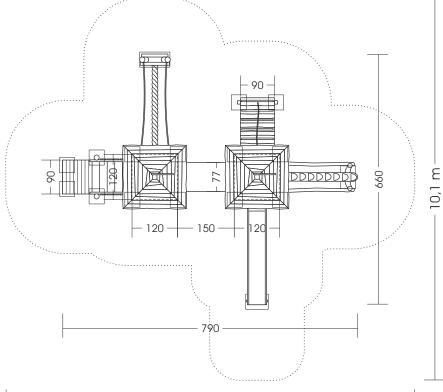

Measures total: approx. 790 x 660 x 400 (480) cm (L,W, H [H with depth below ground])

Fall area: approx. 10,9 x 10,1 m

For safety reasons do not align slides towards south!

(heat build-up due to solar radiation)

1 unit 60 x 40 x 60 cm (L, W, D)

Assembly and installation: 2 people approx. 12 hours Weight: biggest part approx. 650 kg

Vorgesehene Altersgruppe: 3 years +

Top view:

10,9 m