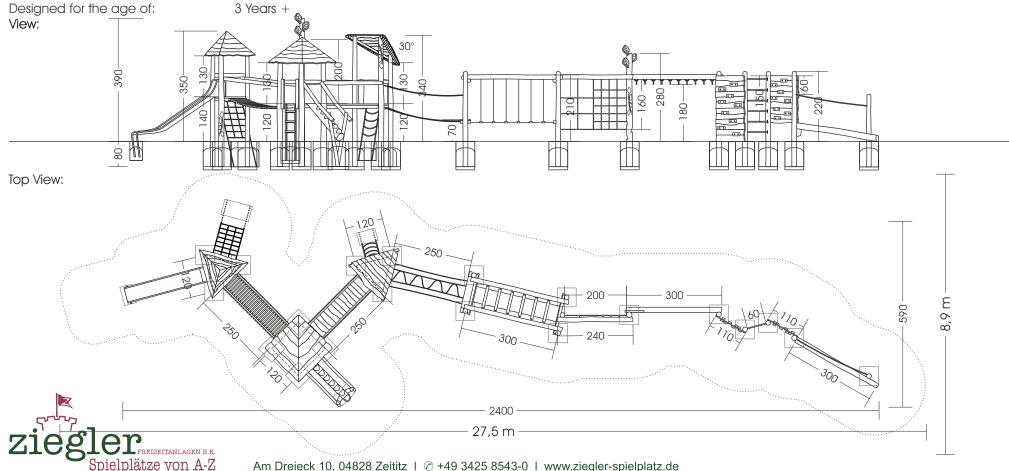

## 10.08. Adventure Forest

M 1:120

Foundations need to be made after the production of our playgrounds due to the fact that we cannot guarantee information of the wood due to its irregular growth habits. Technical changes reserved. Please check the measures when our goods arrive. Our goods meet the standards of DIN EN 1176. For delivery is the offer text relevant.

approx. 2400 x 590 x 390 (470) cm (L, B, H [H with depth below ground]) Measures total:

approx. 27,5 x 8,9 m Fall Area:

For safety reasons do not align slides towards south! (heat build-up due to solar radiation)

Protective surface: sand, grit, wooden chaffs

20 Units 60 x 60 x 80 cm (L, W, Depth), 1 Unit 60 x 40 x 80 cm (L, W, Depth), 1 Unit 60 x 40 x 60 cm (L, W, Depth) Foundations:

each +10 cm Drainage-fine gravel layer, 2 Units 60 x 40 x 60 cm (L, W, Depth), 1 Unit 90 x 50 x 80 cm (L, W, Depth)