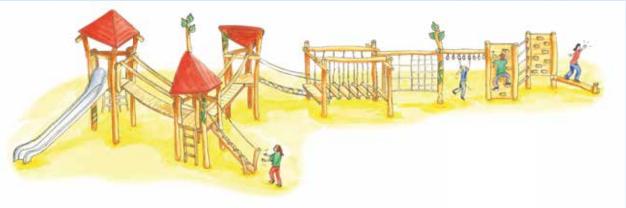

## 10.08. Forest of Adventure

| 静  | from approx. 3 years of age on        |
|----|---------------------------------------|
|    | approx. 2400 x 590 x 390 cm (L, W, H) |
|    | approx. 27,5 x 8,9 m (L, W)           |
| A. | approx. 210 cm                        |

Welcome to the Forest of Adventure! This combination is packed with exciting elements to get kids playing and moving. It is large enough for numerous children to play at once, meaning it is also a great, varied addition to any day-care centre or primary school playground. There are plenty of opportunities for kids to get up and back down again, and to climb, swing around, slide and balance. The red roofs and lovingly crafted details make this combination a real eye-catcher.