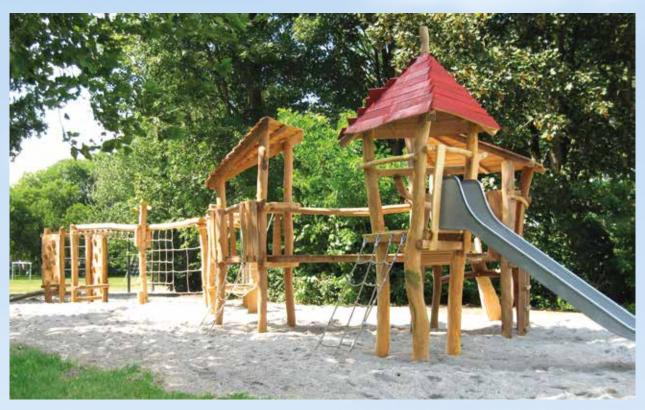

## 10.08. Forest of Adventure

| 静  | from approx. 3 years of age on        |
|----|---------------------------------------|
|    | approx. 2400 x 590 x 390 cm (L, W, H) |
|    | approx. 27,5 x 8,9 m (L, W)           |
| A. | approx. 210 cm                        |

Welcome to the Forest of Adventure! This combination is packed with exciting elements to get kids playing and moving. It is large enough for numerous children to play at once, meaning it is also a great, varied addition to any day-care centre or primary school playground. There are plenty of opportunities for kids to get up and back down again, and to climb, swing around, slide and balance. The red roofs and lovingly crafted details make this combination a real eye-catcher.