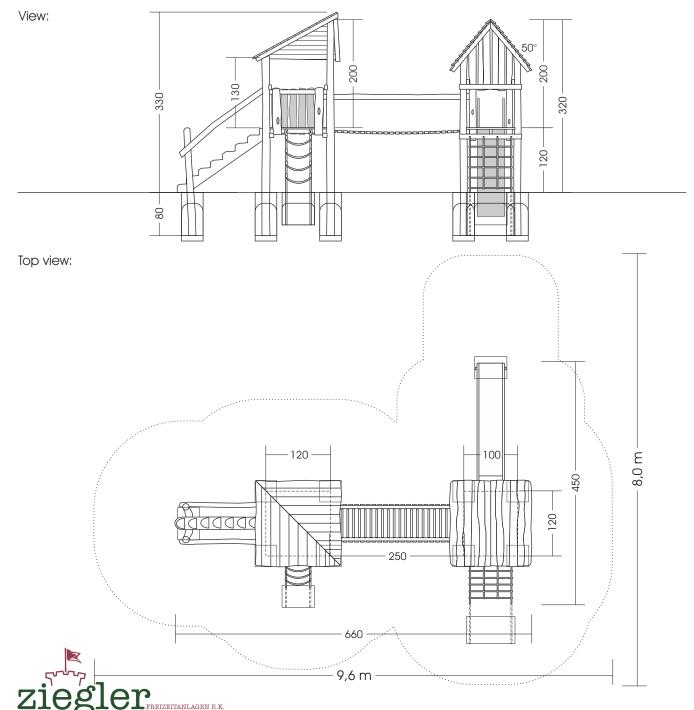

Measures total: approx. 660 x 450 x 330 (410) cm (L, W, H [H with depth below ground])

Fall area: approx. 9,6 x 8,0 m

For safety reasons do not align slides towards south!

(heat build-up due to solar radiation)

Protective surface: sand, grit, wooden chaffs

Foundation: 8 units, 40 x 40 x 80 cm (L, W, D), 1 unit 60 x 40 x 80 cm (L, W, D)

each +10 cm drainage-fine gravel layer,

2 units 60 x 40 x 60 cm (L, W, D), 1 unit 90 x 50 x 80 cm (L, W, D)