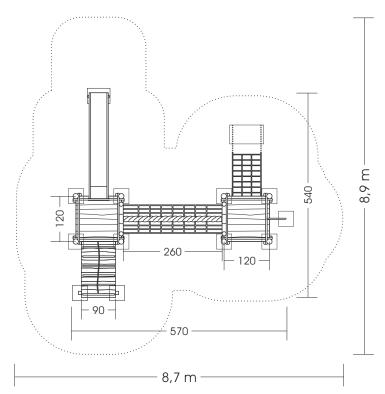

Measures total: approx. 570 x 540 x 250 (330) cm (L, W, H [H with depth below ground])

Fall area: approx. 8,9 x 8,7 m

For safety reasons do not align slides towards south!

(heat build-up due to solar radiation)

Assembly and installation: 2 people approx. 12 hrs
Weight: biggest part approx. 450 kg
Intended age group: from approx. 3 years of on

View:

Top View: