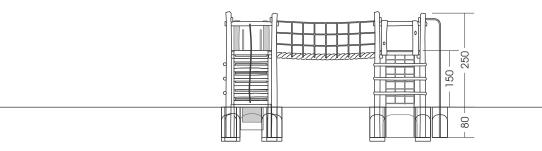

Measures total: approx. 570 x 540 x 250 (330) cm (L, W, H [H with depth below ground])

Fall area: approx. 8,9 x 8,7 m

For safety reasons do not align slides towards south!

(heat build-up due to solar radiation)

Assembly and installation: 2 people approx. 12 hrs
Weight: biggest part approx. 450 kg
Intended age group: from approx. 3 years of on

View:

Top View: