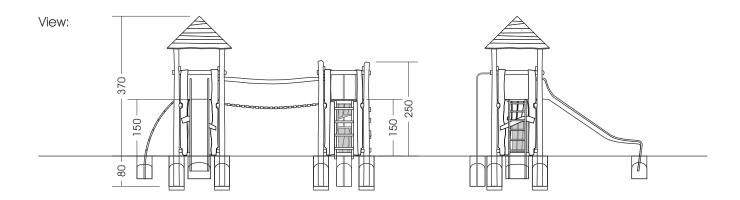

Measures total: approx. 600 x 440 x 370 (450) cm (L, W, H [H with depth below ground])

Fall area: approx. 9,0 x 7,9 m

For safety reasons do not align slides towards south!

(heat build-up due to solar radiation)