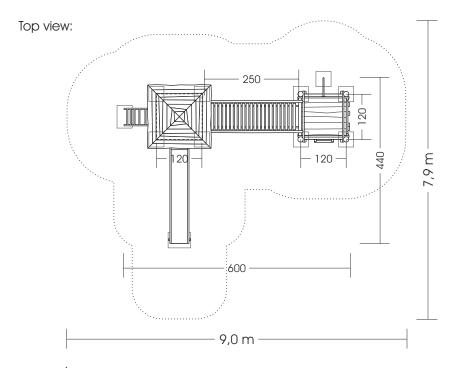

Measures total: approx. 600 x 440 x 370 (450) cm (L, W, H [H with depth below ground])

Fall area: approx. 9,0 x 7,9 m

For safety reasons do not align slides towards south!

(heat build-up due to solar radiation)