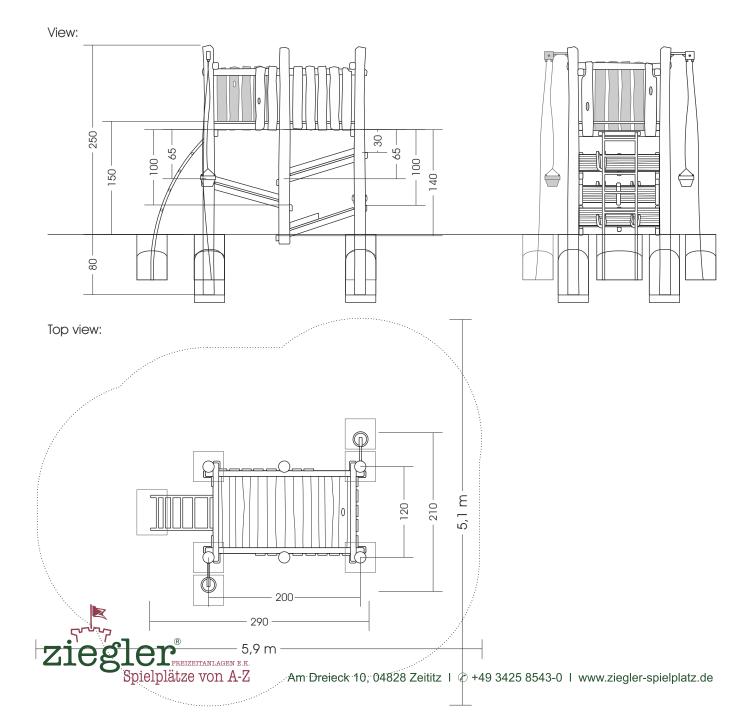

## 7.11. Sand Construction Site

M 1:50

Foundations need to be made after the production of our playgrounds due to the fact that we cannot guarantee information of the wood due to its irregular growth habits. Technical changes reserved. Please check the measures when our goods arrive. Our goods meet the standards of DIN EN 1176. For delivery is the offer text relevant.

Measures total: approx. 290 x 210 x 250 (330) cm (L, W, H [H with depth below ground])

Fall area: approx. 5,9 x 5,1 m
Protective surface: Sand, grit, wooden chaffs

Foundation: 4 units 40 x 40 x 80 cm (L, W, Depth) each+10 cm drainage-fine gravel

layer, 1 unit 60 x 40 x 60 cm (L, W, Depth),

2 units 40 x 40 x 60 cm (L, W, Depth)

Assembly and installation: 2 people approx. 6 hrs Weight: in total approx. 500 kg

Intended age group: from approx. 3 years of age on