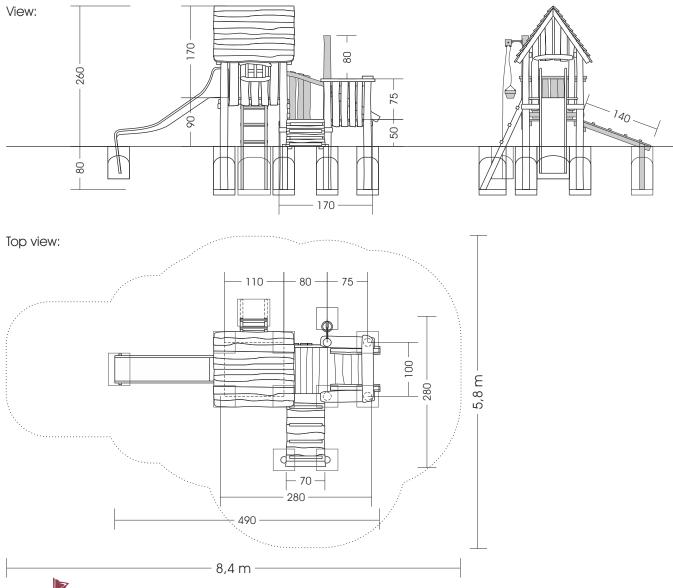

## 7.11.02. House with Slide

M 1:70

Foundations need to be made after the production of our playgrounds due to the fact that we cannot guarantee information of the wood due to its irregular growth habits. Technical changes reserved. Please check the measures when our goods arrive. Our goods meet the standards of DIN EN 1176. For delivery is the offer text relevant.

Measures total: approx. 490 x 280 x 260 (340) cm (L, W, H [H with depth below ground])

Fall area: approx.. 8,4 x 5,8 m

For safety reasons do not align slides towards south!

(heat build-up due to solar radiation)

Protective surface: top soil, gras, sand, grit, wooden chaffs

Foundation: 9 units 40 x 40 x 80 cm (L, W, Depth), 1 unit 50 x 60 x 80 cm (L, W, Depth)

each +10 cm drainage-fine-gravel layer,

1 unit 60 x 40 x 60 cm (L, W, Depth), 1 unit 40 x 40 x 60 cm (L, W, Depth)

Assembly and installation: 2 people/approx. 8 hrs
Weight: biggest part approx. 500 kg
Designed for the age of: from approx. 2 years of age on