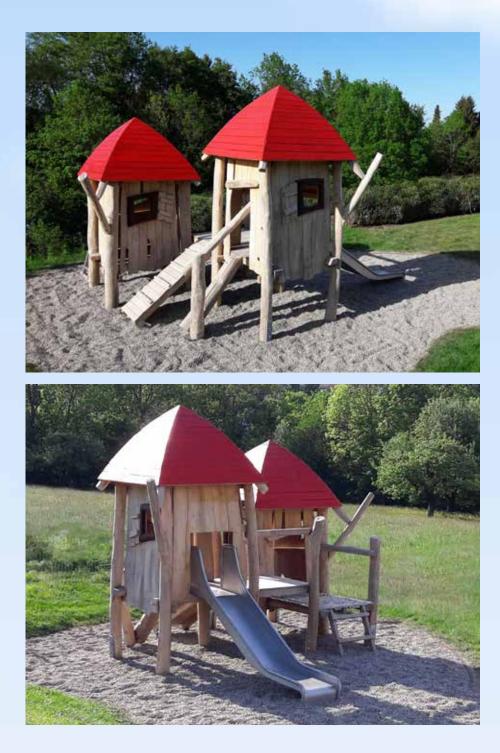

## 7.08. Dwarf Village with Slide

 image: from approx. 3 years of age on

 image: gray approx. 400 x 330 x 290 cm (L, W, H)

 image: gray approx. 7,5 x 6,3 m (L, W)

 image: gray approx. 7,5 x 6,3 m (L, W)

 image: gray approx. 7,5 x 6,3 m (L, W)

For younger children, we have designed the "dwarf village with a slide", which is an eye-catcher on every playground with its pretty semicircular red roofs. On a low platform height, the children can slowly approach a little height, only to be "rewarded" with a skim on the stainless steel slide. On the slide tower there is next to the two treads, a climb with holding stele, the cottages have outside rustic window decorations.