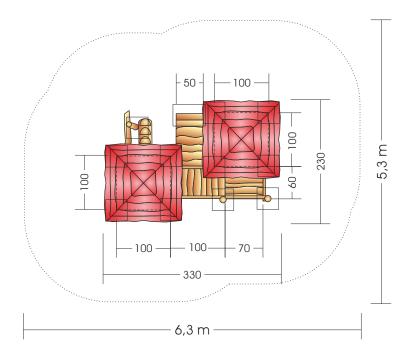

Measures total: approx. 330 x 230 x 290 (370) cm (L, W, H [H with depth below ground])

Fall area: approx. 6,3 x 5,3 m

Protective surface: top soil, gras, sand, grit, wooden chaffs

Foundation: 11 units 40 x 40 x 80 cm (L, W, Depth), 1 unit 60 x 40 x 80 cm (L, W, Depth)

each + 10 cm drainage-fine gravel layer

Assembly and installation: 2 people approx. 10 hrs. Weight: biggest part approx. 500 kg Intended age group: from approx. 3 years of age on

Top view: