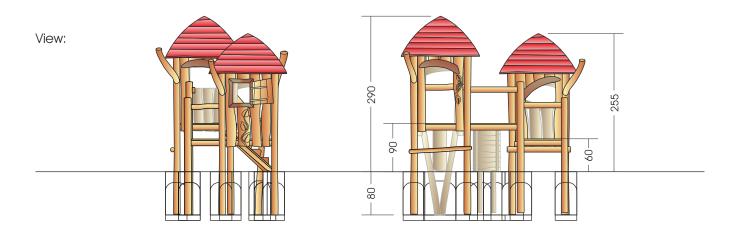

Measures total: approx. 330 x 230 x 290 (370) cm (L, W, H [H with depth below ground])

Fall area: approx. 6,3 x 5,3 m

Protective surface: top soil, gras, sand, grit, wooden chaffs

Foundation: 11 units 40 x 40 x 80 cm (L, W, Depth), 1 unit 60 x 40 x 80 cm (L, W, Depth)