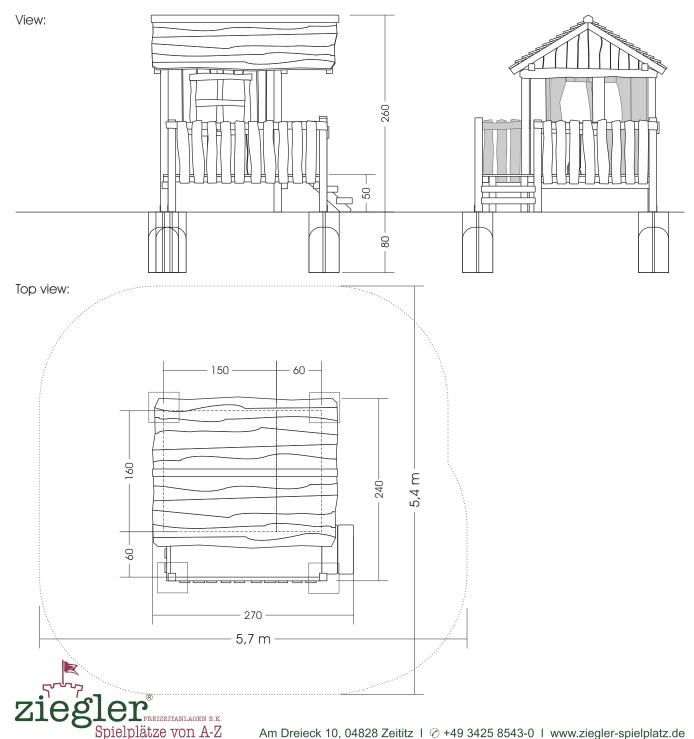

Measures total: approx. 270 x 240 x 260 (320) cm (L, W, H [H with depth below ground])

Fall area: approx. 5,7 x 5,4 m

Protective surface: top soil, gras, sand, gravel, wooden chaffs

4 units each 40 x 40 x 60 cm (L, W, Depth) (Earth Bolt) Foundation:

each with +10 cm Drainage fine gravel layer

Assembly and installation: 2 people / approx. 4 h

Weight: approx. 800 kg

Designed for the age of: from approx. 2 years of age on