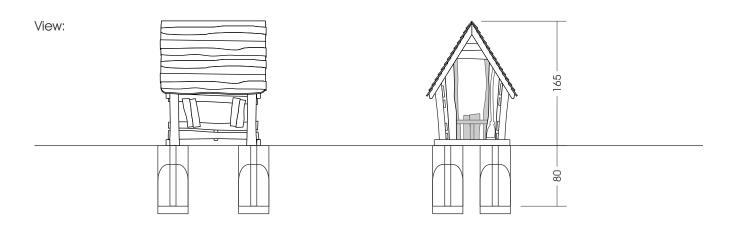

## 7.03.01. Play House "Witch's Cottage"

All measures in cm (if not other stated).

M 1:50

Foundations need to be made after the production of our playgrounds due to the fact that we cannot guarantee information of the wood due to its irregular growth habits. Technical changes reserved. Please check the measures when our goods arrive. Our goods meet the standards of DIN EN 1176. For delivery is the offer text relevant.

Measures total: Fall area: Portective surface: Foundation:

Assembly and installation: Weight: Intended age group: approx. 140 x 120 x 165 cm (L, W, H) approx. 4,4 x 4,2 m concrete, stone, top soil, gras 4 units 40 x 40 x 80 cm (L, W, Depth) (concrete anchor made of Robinia) + 10cm drainage-fine gravel layer 2 people/approx. 4 hrs in total approx. 180 kg from approx. 2 years of age on