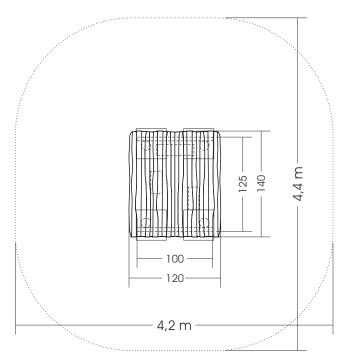

Measures total: Fall area: Portective surface: Foundation:

Assembly and installation: Weight: Intended age group: approx. 140 x 120 x 165 cm (L, W, H) approx. 4,4 x 4,2 m concrete, stone, top soil, gras 4 units 40 x 40 x 80 cm (L, W, Depth) (concrete anchor made of Robinia) + 10cm drainage-fine gravel layer 2 people/approx. 4 hrs in total approx. 180 kg from approx. 2 years of age on

Top view::