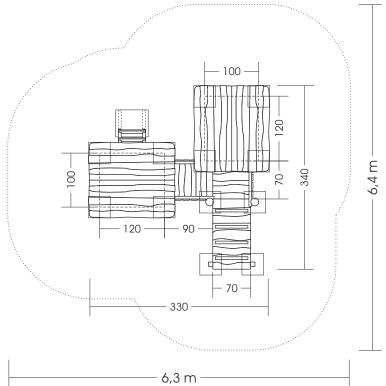

Measures total: approx. 340 x 330 x 260 (340) cm (L,W, H [H with depth below ground])

Fall area: approx. 6,4 x 6,3 m

Protective surface: top soil, gras, sand, grit, wooden chaffs

Foundation: 12 units 40 x 40 x 80 cm (L, W, Depth); 1 unit 60 x 50 x 60 cm (L, W, Depth)

each +10 cm Drainage-fine gravel layer

Assembly and installation: 2 people approx. 10 h Weight: biggest part approx. 500 kg

Designed for the age of: 2 years +

Draufsicht: