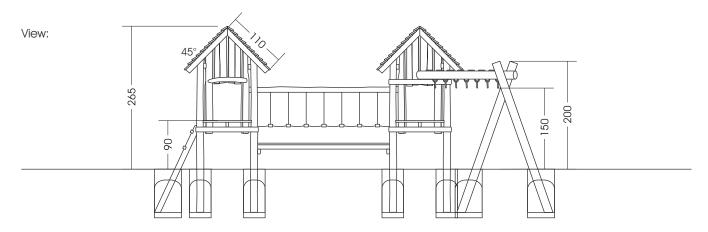

Measures total: Fall area: Protective surface: Foundation:

Assembly and installation: Weight: Designed for the age of:

approx. 670 x 360 x 265 (345) cm (L, W, H [H with depth below ground]) approx. 9,7 x 6,6 m Sand, grit, wodden chaffs 8 units each 40 x 40 x 80 cm (L, W, Depth), 2 units each 50 x 40 x 80 cm (L, W, Depth), 1 unit 60 x 50 x 80 cm (L, B, Depth), each with +10 cm Drainage fine gravel layer 2 People / approx. 10 h biggest part approx. 500 kg 3 years