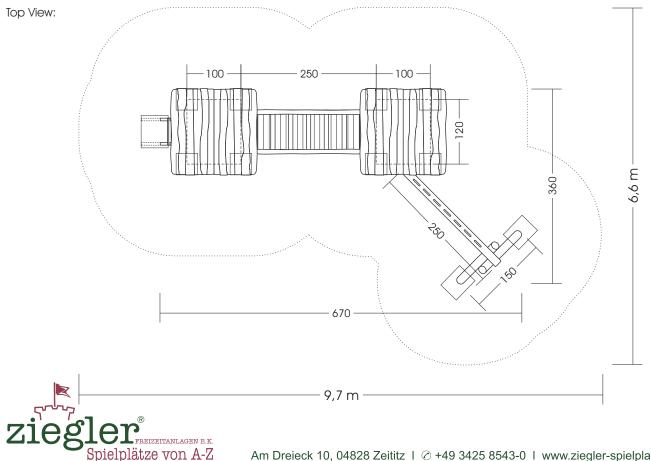

Measures total: Fall area: Protective surface: Foundation:

Assembly and installation: Weight: Designed for the age of:

approx. 670 x 360 x 265 (345) cm (L, W, H [H with depth below ground]) approx. 9,7 x 6,6 m Sand, grit, wodden chaffs 8 units each 40 x 40 x 80 cm (L, W, Depth), 2 units each 50 x 40 x 80 cm (L, W, Depth), 1 unit 60 x 50 x 80 cm (L, B, Depth), each with +10 cm Drainage fine gravel layer 2 People / approx. 10 h biggest part approx. 500 kg 3 years