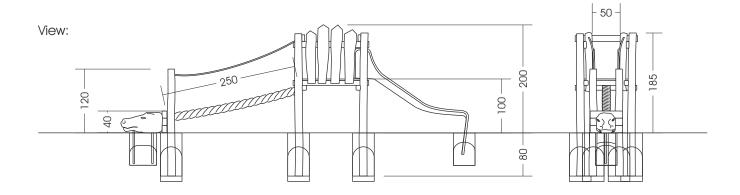

Measures total: approx. 650 x 110 x 200 (280) cm (L, w, H [H with depth below ground])

Fall area: approx. 10,0 x 4,1 m

For safety reasons do not align slides towards south!

(heat build-up due to solar radiation) top soil, gras, sand, grit, wooden chaffs

Foundation: 4 units 40 x 40 x 80 cm (L, W, D), 1 unit 70 x 40 x 80 cm (L, W, D)

each +10 cm drainage-fine gravel layer

1 unit 50 x 40 x 60 cm (L, W, D), 1 unit 60 x 40 x 60 cm (L, W, D)

Assembly and installation: 2 people approx. 6 hrs
Weight: biggest part approx. 300 kg
Intended age group: from approx 3 years of age on