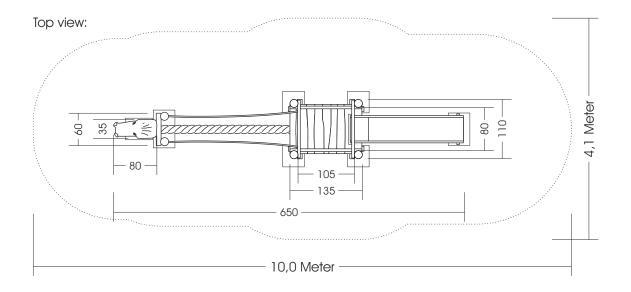

Measures total: approx. 650 x 110 x 200 (280) cm (L, w, H [H with depth below ground])

Fall area: approx. 10,0 x 4,1 m

For safety reasons do not align slides towards south!

(heat build-up due to solar radiation) top soil, gras, sand, grit, wooden chaffs

Foundation: 4 units 40 x 40 x 80 cm (L, W, D), 1 unit 70 x 40 x 80 cm (L, W, D)

each +10 cm drainage-fine gravel layer

1 unit 50 x 40 x 60 cm (L, W, D), 1 unit 60 x 40 x 60 cm (L, W, D)

Assembly and installation: 2 people approx. 6 hrs
Weight: biggest part approx. 300 kg
Intended age group: from approx 3 years of age on