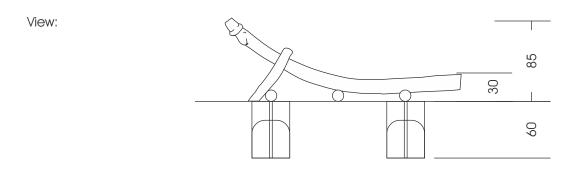

## 23.03.02. "Grasshopper" Balance Beam

All measures in cm (if not other stated).

M 1:40

Foundations need to be made after the production of our playgrounds due to the fact that we cannot guarantee information of the wood due to its irregular growth habits. Technical changes reserved. Please check the measures when our goods arrive. Our goods meet the standards of DIN 1176. For delivery is the offer text relevant.

approx. 250 x 95 x 85 cm (L, W, H) approx. 5,5 x 3,2 m top soil, gras 4 units 40 x 40 x 60 cm (L, W, D (earth anchor) 2 people approx. 1 h in total approx. 150 kg from approx. 2 years of age on