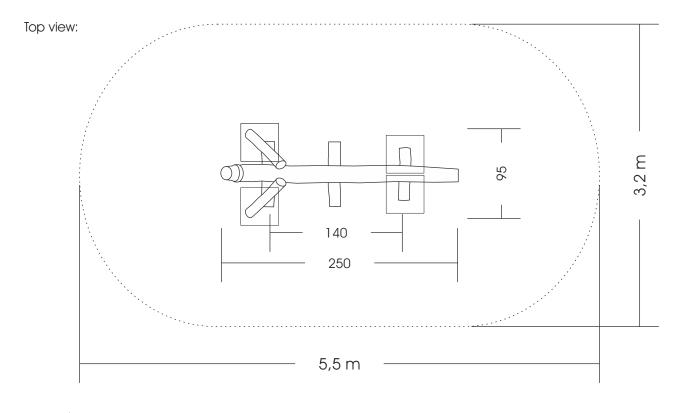

## 23.03.02. "Grasshopper" Balance Beam

All measures in cm (if not other stated).

M 1:40

Foundations need to be made after the production of our playgrounds due to the fact that we cannot guarantee information of the wood due to its irregular growth habits. Technical changes reserved. Please check the measures when our goods arrive. Our goods meet the standards of DIN 1176. For delivery is the offer text relevant.

approx. 250 x 95 x 85 cm (L, W, H) approx. 5,5 x 3,2 m top soil, gras 4 units 40 x 40 x 60 cm (L, W, D (earth anchor) 2 people approx. 1 h in total approx. 150 kg from approx. 2 years of age on