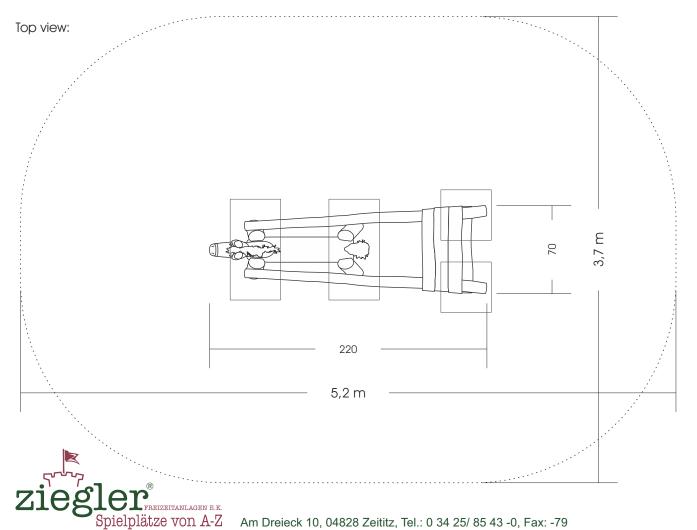

approx. 220 x 70 x 100 cm (L, W, H) Measures total:

Fall area: approx. 5,2 x 3,7 m

Protective surface: top soil, gras

2 unit 80 x 40 x 60 cm (L, W,D), 2 unit 40 x 40 x 60 cm (L, W,D) Foundation:

2 people approx. 2 h Assembly and installation: in total approx. 150 kg Weight: