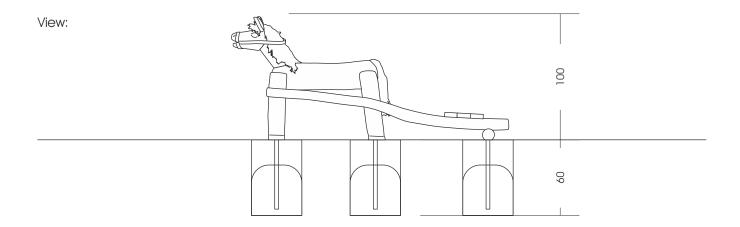

Foundations need to be made after the production of our playgrounds due to the fact that we cannot guarantee information of the wood due to its irregular growth habits. Technical changes reserved. Please check the measures when our goods arrive. Our goods meet the standards of DIN 1176. For delivery is the offer text relevant.

approx. 220 x 70 x 100 cm (L, W, H) Measures total:

Fall area: approx. 5,2 x 3,7 m

Protective surface: top soil, gras

2 unit 80 x 40 x 60 cm (L, W,D), 2 unit 40 x 40 x 60 cm (L, W,D) Foundation:

2 people approx. 2 h Assembly and installation: in total approx. 150 kg Weight: