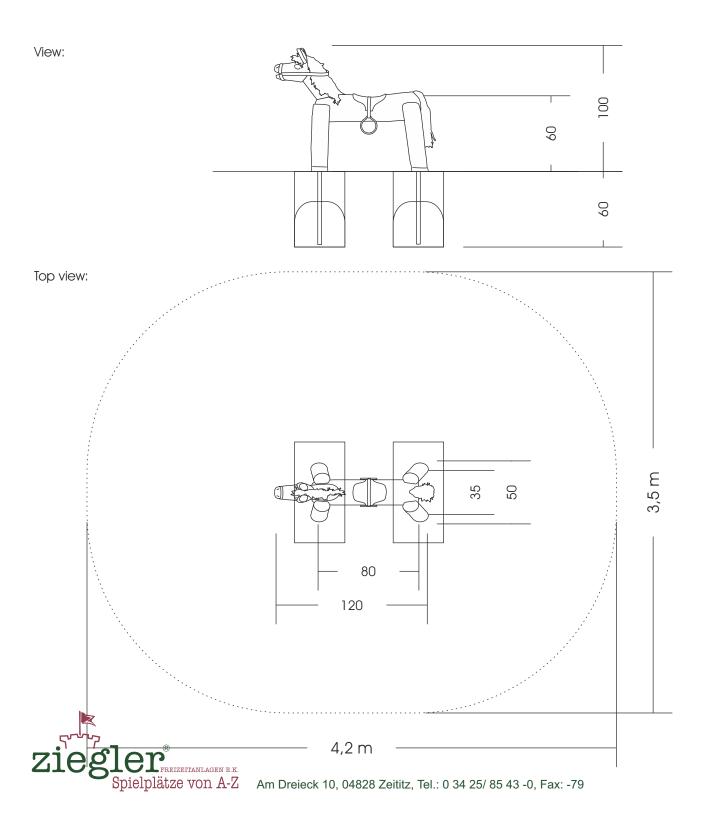

## 23.02.01.1. Stately Horse

All measures in cm (if not other stated).

M 1:30

Foundations need to be made after the production of our playgrounds due to the fact that we cannot guarantee information of the wood due to its irregular growth habits. Technical changes reserved. Please check the measures when our goods arrive. Our goods meet the standards of DIN 1176. For delivery is the offer text relevant.

Measures total: Fall area: Protective surface: Foundation: Assembly and installation: Weight: Intended age group: approx. 120 x 50 x 100 cm (L, W, H) approx. 4,2 x 3,5 m top soil, gras 2 units 80 x 40 x 60 cm (L, W, D (earth bolts) 2 people approx. 1 h in total approx. 120 kg from approx. 2 years of age on