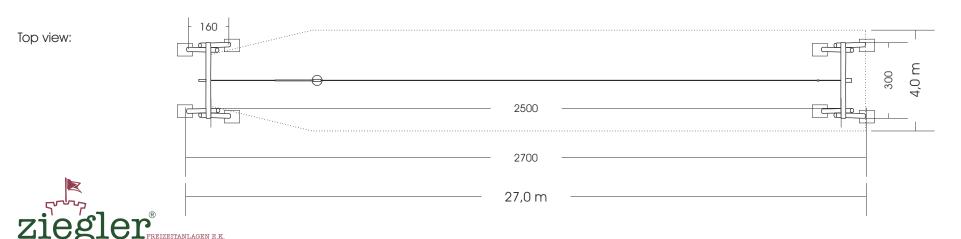

Measures total: approx. 2700 x 300 x 315 (415) cm (L, W, H [H with depth below ground])

Fall security: approx. 27,0 x 4,0 m

Spielplätze von A-Z

Protective surface: top soil, gras, sand, grit, wooden chaffs

Foundation: 8 units 60 x 50 x 100 cm (L, W, D) each +10 cm drainage-fine gravel layer

Assembly and installation: 2 people approx. 10 h
Weight: biggest part approx. 120 kg
Intended age group: from approx. 5 years of age on