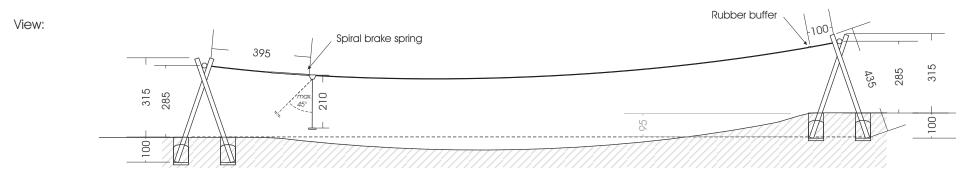

Measures total: approx. 2700 x 300 x 315 (415) cm (L, W, H [H with depth below ground])

Fall security: approx. 27,0 x 4,0 m

Spielplätze von A-Z

Protective surface: top soil, gras, sand, grit, wooden chaffs

Foundation: 8 units 60 x 50 x 100 cm (L, W, D) each +10 cm drainage-fine gravel layer

Assembly and installation: 2 people approx. 10 h
Weight: biggest part approx. 120 kg
Intended age group: from approx. 5 years of age on