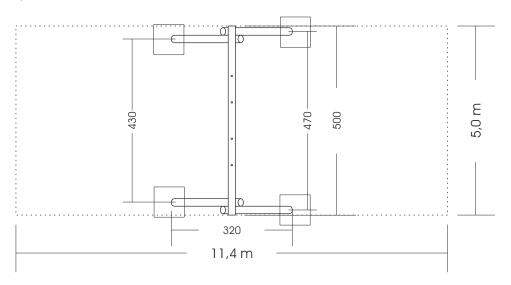

Measures total: approx. 500 x 320 x 470 (570) cm (L, W, H [H with depth below ground])

Fall area: approx. 11,4 x 5,0 m\* sand, grit, wooden chaffs

Foundation: 4 units 80 x 80 x 100 cm (L, W, Depth) each +10 cm Drainage-fine

## Top view:

"Caution! Fences should have a distance of at least 1.5m from the lateral edge of the swing seat and 1.5m from the landing area in swinging direction according to a risk assessment. (DIN-EN 1176-2:2017-12 Appendix A)"