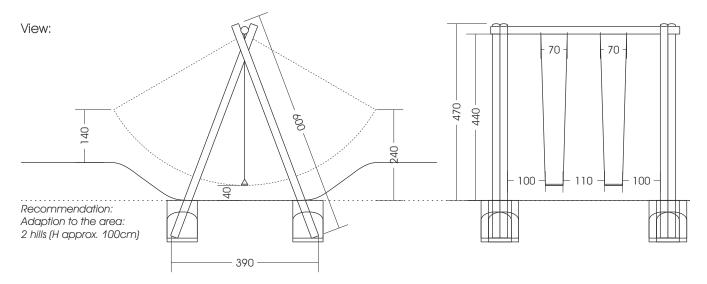

Measures total: approx. 500 x 320 x 470 (570) cm (L, W, H [H with depth below ground])

Fall area: approx. 11,4 x 5,0 m\* sand, grit, wooden chaffs

Foundation: 4 units 80 x 80 x 100 cm (L, W, Depth) each +10 cm Drainage-fine

gravel layer

Assembly and installation:

Weight:

biggest part approx. 120 kg
Intended age group:

from approx. 5 years of age on