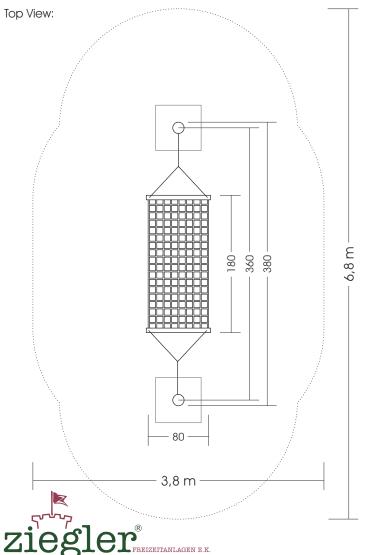

Measures total: approx. 380 x 80 x 150 (250) cm (L, W, H [H with depth below ground])

Fall area: approx. 6,8 x 3,8 m

Protective surface: Sand, gravel, wodden chaffs, grass, top soil 2 units each 60 x 60 x 100 cm (L, W, Depth) Foundation:

each with +10 cm drainage-fine gravel layer

Assembly and installation: 2 People/approx. 2,5 h biggest partapprox. 80 kg Weight: from approx. 3 years of age on Intended age group:

Spielplätze von A-Z