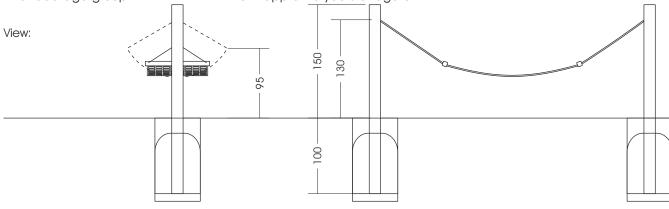

Measures total: approx. 380 x 80 x 150 (250) cm (L, W, H [H with depth below ground])

Fall area: approx. 6,8 x 3,8 m

Protective surface: Sand, gravel, wodden chaffs, grass, top soil 2 units each 60 x 60 x 100 cm (L, W, Depth) Foundation:

each with +10 cm drainage-fine gravel layer

Assembly and installation: 2 People/approx. 2,5 h biggest partapprox. 80 kg Weight: from approx. 3 years of age on Intended age group:

Spielplätze von A-Z