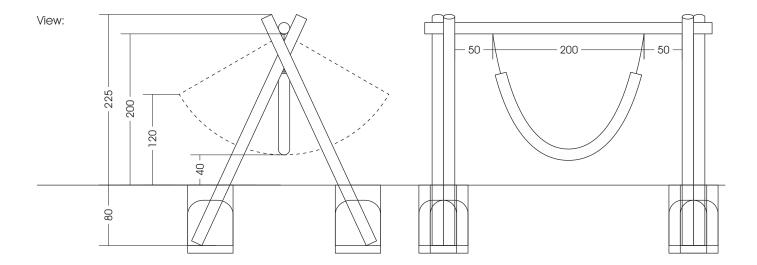

Measures total: approx. 380 x 180 x 230 (310) cm (L, W, H [H with depth below ground])

Fall area: approx. 7,2 x 3,8 m\*

Protective surface: Sand, gravel, wodden chaffs

Foundation: 4 units each 60 x 50 x 80 cm (L, W, Depth)

each +10 cm drainage-fine gravel layer

Assembly and installation: 2 People/approx. 4 h
Weight: biggest part approx. 90 kg
Intended age group: from approx. 5 years of age on

"Caution! Fences should have a distance of at least 1.5m from the lateral edge of the swing seat and 1.5m from the landing area in swinging direction according to a risk assessment. (DIN-EN 1176-2:2017-12 Appendix A)"