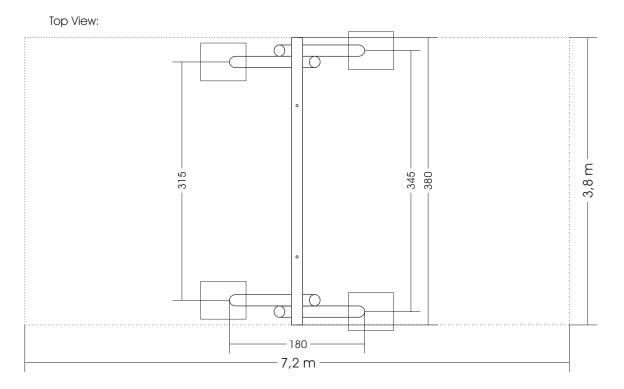

Measures total: approx. 380 x 180 x 230 (310) cm (L, W, H [H with depth below ground])

Fall area: approx. 7,2 x 3,8 m\*

Protective surface: Sand, gravel, wodden chaffs

Foundation: 4 units each 60 x 50 x 80 cm (L, W, Depth)