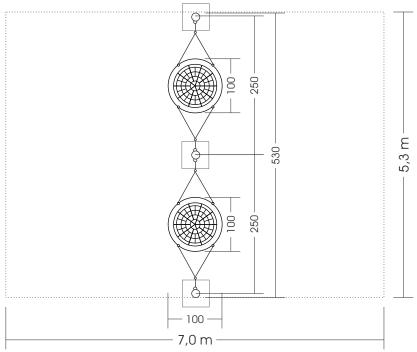

Measures total: approx. 530 x 100 x 200 (300) cm (L, B, H [H mit Eingrabtiefe])

Fall area: approx. 7,0 x 5,3 m\*

Protective surface: sand, garvel, wooden chaffs

Foundation: 3 units 50 x 50 x 100 cm (L, W, Depth) each +10 cm drainage-fine garvel layer

## Top view:

"Caution! Fences should have a distance of at least 1.5m from the lateral edge of the swing seat and 1.5m from the landing area in swinging direction according to a risk assessment. (DIN-EN 1176-2:2017-12 Appendix A)"