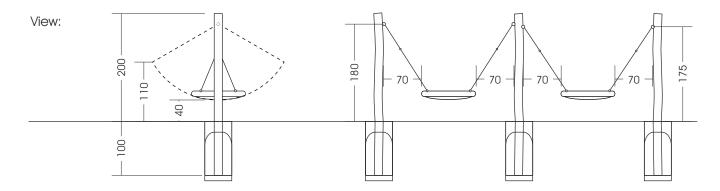

Foundations need to be made after the production of our playgrounds due to the fact that we cannot guarantee information of the wood due to its irregular growth habits. Technical changes reserved. Please check the measures when our goods arrive. Our goods meet the standards of DIN EN 1176. For delivery is the offer text relevant.

Measures total: approx. 530 x 100 x 200 (300) cm (L, B, H [H mit Eingrabtiefe])

Fall area: approx. 7,0 x 5,3 m\*

Protective surface: sand, garvel, wooden chaffs

Foundation: 3 units 50 x 50 x 100 cm (L, W, Depth) each +10 cm drainage-fine garvel layer

Assembly and installation: 2 people approx 3 hrs.
Weight: biggest part approx. 80 kg

Weight: biggest part approx. 80 kg
Intended age group: from approx. 2 years of age on