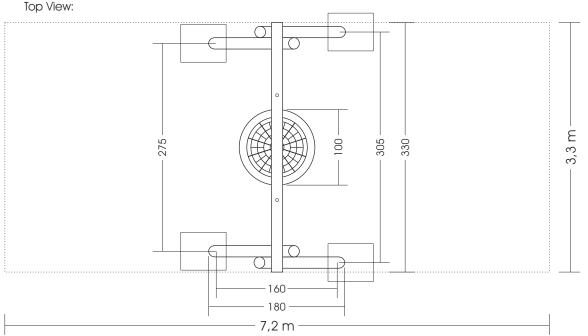

Measures total: approx. 330 x 180 x 230 (310) cm (L, W, H [H with depth below ground])

Fall area: approx. 7,2 x 3,3 m\*

Protective surface: sand, gravel, wooden chaffs

Foundation: 4 units 60 x 50 x 80 cm (L, W, Depth)

each +10 cm Drainage-fine gravel layer

Assembly and installation: 2 people approx. 4 h
Weight: biggest part approx. 90 kg
Weight: from approx. 3 years of age on

"Caution! Fences should have a distance of at least 1.5m from the lateral edge of the swing seat and 1.5m from the landing area in swinging direction according to a risk assessment. (DIN-EN 1176-2:2017-12 Appendix A)"