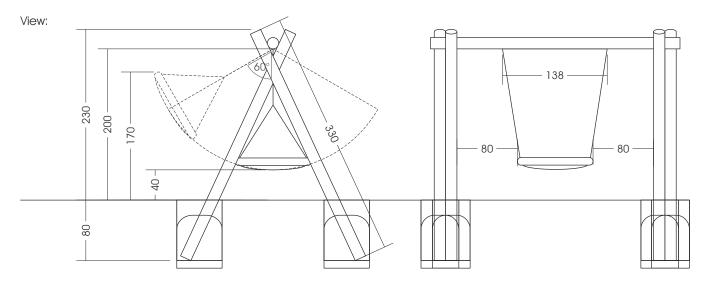

Measures total: approx. 330 x 180 x 230 (310) cm (L, W, H [H with depth below ground])

Fall area: approx. 7,2 x 3,3 m\*

Protective surface: sand, gravel, wooden chaffs

Foundation: 4 units 60 x 50 x 80 cm (L, W, Depth)

each +10 cm Drainage-fine gravel layer

Assembly and installation: 2 people approx. 4 h
Weight: biggest part approx. 90 kg
Weight: from approx. 3 years of age on

"Caution! Fences should have a distance of at least 1.5m from the lateral edge of the swing seat and 1.5m from the landing area in swinging direction according to a risk assessment. (DIN-EN 1176-2:2017-12 Appendix A)"